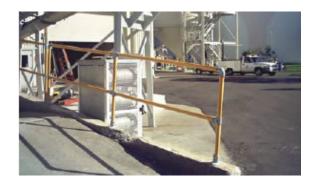

## **Toeboard and Ground Socket Options Available**

Type 69 meets OSHA requirements for toeboards. Stainless steel hardware included. Easy to install with no drilling or welding. Type 66 is a ground socket fitting designed for concrete installations when uprights are required to be removable. It incorporates a socket set screw fixing on top of the flange and can be supplied with a plug to fill the hole when the pipe is removed.

**Toeboard and Ground Socket** 