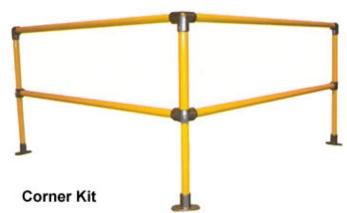

#### Model No. KWIK SC/AC (Steel/Aluminum)

The Corner Kit contains 3 pre-assembled 42 inch uprights and 4 horizontal rails. The entire assembly uses the following fittings: 3 standard railing base flanges, 2 ninety degree elbows, 2 single socket tees, 1 side outlet elbow, and 1 ninety degree side outlet tee.