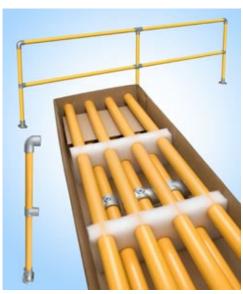

# A Sturdy Yet Flexible Railing Package

Kwik Kit safety railing kits allow you to create a sturdy railing system with no welding and the added advantage of safety yellow rails. These railing kits are quick to assemble using a hex key to tighten the large, easy to use set screws. Kwik Kit safety railing kits are prepackaged with 6-foot post spacing for straight sections, corner sections or extension sections. By using a combination of Straight, Corner, or Extension Kits, almost any basic railing requirement can be fulfilled. The rails may be cut where shorter sections are required. The kits may be secured using bolts or chemical anchors attached to the base fittings.