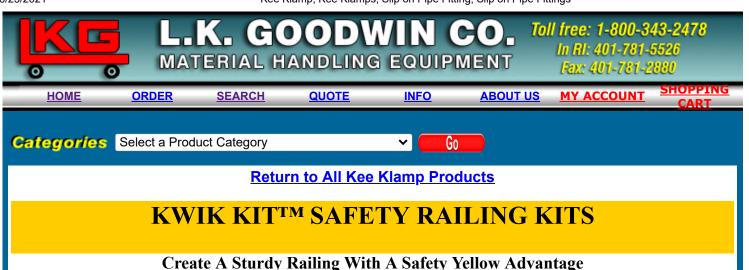

# A Sturdy Yet Flexible Railing Package

Kwik Kit safety railing kits allow you to create a sturdy railing system with no welding and the added advantage of safety yellow rails. These railing kits are quick to assemble using a hex key to tighten the large, easy to use set screws. Kwik Kit safety railing kits are prepackaged with 6-foot post spacing for straight sections, corner sections or extension sections. By using a combination of Straight, Corner, or Extension Kits, almost any basic railing requirement can be fulfilled. The rails may be cut where shorter sections are required. The kits may be secured using bolts or chemical anchors attached to the base fittings.

# **Pre-assembled Uprights Save Even More Time**

Assembly is intuitive. Just place your horizontal rails into the prepositioned upright fittings and tighten the set screws. A convenient hex key set is provided with your kit to assist during the installation process.

# Kwik Kit<sup>TM</sup> Safety Railing Kit Benefits:

- Strong and safe: they exceed OSHA and BOCA standards
- Attractive safety yellow powder coated pipe
- Easy to assemble using only a Hex Key
- Available in Aluminum or galvanized Iron/Steel
- 6-foot post spacing means lower system cost per foot
- Standard Pipe Size: 1.90" OD