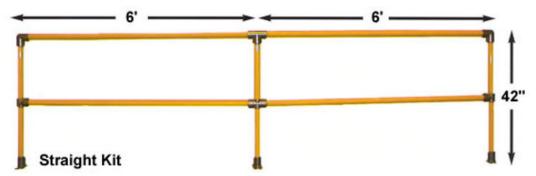

#### Model No. KWIK SS/AS (Steel/Aluminum)

The Straight Kit contains 3 pre-assembled 42 inch upright and 4 horizontal rails. The entire assembly uses the following fittings: 3 standard railing base flange, 2 ninety degree elbows, 2 single socket tees, 1 three socket tee, and 1 two socket cross.