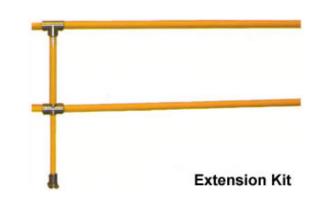

## Model No. KWIK SE/AE (Steel/Aluminum)

The Extension Kit contains 1 pre-assembled 42 inch upright and 2 horizontal rails. The entire assembly uses the following fittings: 1 standard railing base flange, 1 three socket tee, and 1 two socket cross.