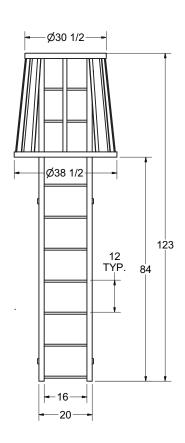

## 3D MODEL AVAILABLE IN STEP FILE FORMAT ON OUR WEBSITE

| OB WOBEL TWALE IN OTEL THEE TOTAL OF CONTROL |            |                                                                |                              |            |     |
|----------------------------------------------|------------|----------------------------------------------------------------|------------------------------|------------|-----|
| DRAWN<br>KJS                                 | 10/30/2017 |                                                                |                              |            |     |
| CHECKED                                      |            |                                                                |                              |            |     |
| APPROVED                                     |            | TITLE                                                          |                              |            |     |
| PART                                         |            | F118                                                           | SC                           |            |     |
| 3570240 F11SC FOR C                          | ATALOG     |                                                                | . •                          |            |     |
|                                              |            | Drawing is computer generated, and print might not be to scale |                              |            |     |
|                                              |            | SIZE                                                           | DWG NO                       |            | REV |
|                                              |            | C 3570240 F11SC FOR CATALOG.dwg                                |                              | Α          |     |
|                                              |            | DIMENS                                                         | SIONS IN INCHES UNLESS NOTED | SHEET 1 OF | 1   |