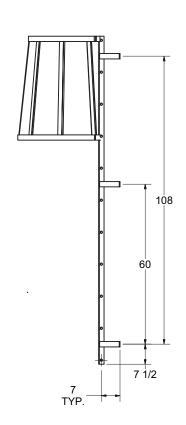

NOTE: STANDOFF BRACKET LOCATIONS ARE ± 1". DO NOT PREDRILL HOLES IN THE STRUCTURE. HOLES SHOULD BE MATCH DRILLED TO INSURE PROPER ALIGNMENT

## 3D MODEL AVAILABLE IN STEP FILE FORMAT ON OUR WEBSITE

| OB WOBEL TWALE IN OTEL THEE TOTAL OF CONTROL |            |                                                                |                              |            |     |
|----------------------------------------------|------------|----------------------------------------------------------------|------------------------------|------------|-----|
| DRAWN<br>KJS                                 | 10/30/2017 |                                                                |                              |            |     |
| CHECKED                                      |            |                                                                |                              |            |     |
| APPROVED                                     |            | TITLE                                                          |                              |            |     |
| PART                                         |            | F118                                                           | SC                           |            |     |
| 3570240 F11SC FOR C                          | ATALOG     |                                                                | . •                          |            |     |
|                                              |            | Drawing is computer generated, and print might not be to scale |                              |            |     |
|                                              |            | SIZE                                                           | DWG NO                       |            | REV |
|                                              |            | C 3570240 F11SC FOR CATALOG.dwg                                |                              | Α          |     |
|                                              |            | DIMENS                                                         | SIONS IN INCHES UNLESS NOTED | SHEET 1 OF | 1   |