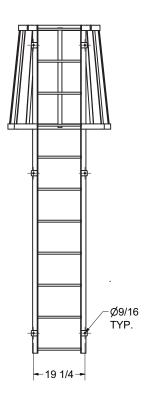

## 3D MODEL AVAILABLE IN STEP FILE FORMAT ON OUR WEBSITE

| OB WOBEL TWALE IN OTEL THEE TOTAL OF CONTROL |            |                                                                |                              |            |     |
|----------------------------------------------|------------|----------------------------------------------------------------|------------------------------|------------|-----|
| DRAWN<br>KJS                                 | 10/30/2017 |                                                                |                              |            |     |
| CHECKED                                      |            |                                                                |                              |            |     |
| APPROVED                                     |            | TITLE                                                          |                              |            |     |
| PART                                         |            | F118                                                           | SC                           |            |     |
| 3570240 F11SC FOR C                          | ATALOG     |                                                                | . •                          |            |     |
|                                              |            | Drawing is computer generated, and print might not be to scale |                              |            |     |
|                                              |            | SIZE                                                           | DWG NO                       |            | REV |
|                                              |            | C 3570240 F11SC FOR CATALOG.dwg                                |                              | Α          |     |
|                                              |            | DIMENS                                                         | SIONS IN INCHES UNLESS NOTED | SHEET 1 OF | 1   |