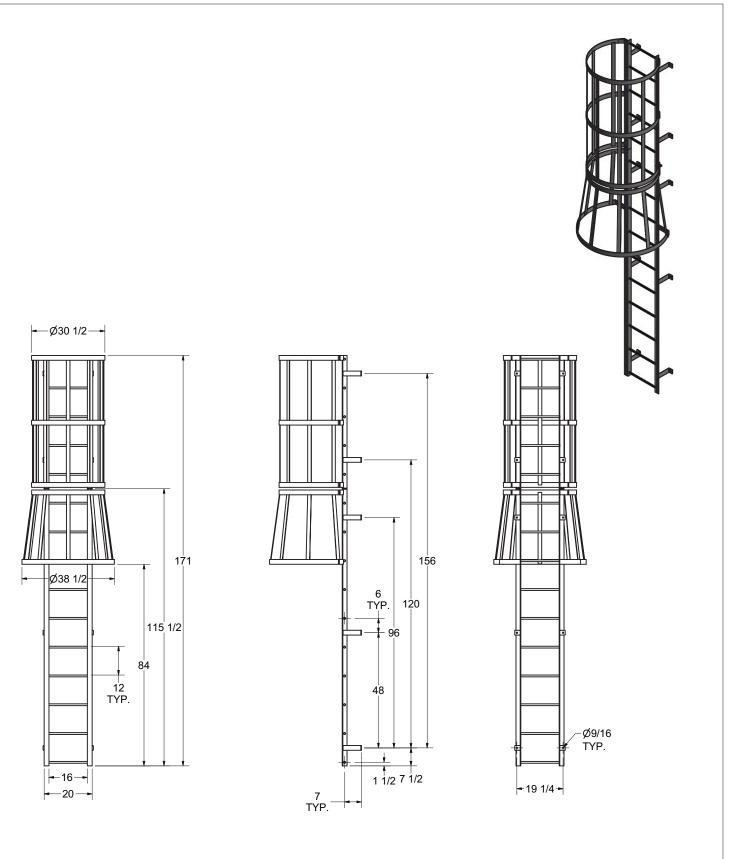

A

NOTE: STANDOFF BRACKET LOCATIONS

ARE ± 1".

DO NOT PREDRILL HOLES IN THE STRUCTURE.

HOLES SHOULD BE MATCH DRILLED TO INSURE PROPER ALIGNMENT

## 3D MODEL AVAILABLE IN STEP FILE FORMAT ON OUR WEBSITE

| DRAWN               | 10/31/2017 |                                                                |                             |        |     |
|---------------------|------------|----------------------------------------------------------------|-----------------------------|--------|-----|
| KJS                 | 10/31/2017 |                                                                |                             |        |     |
| CHECKED             |            |                                                                |                             |        |     |
|                     |            |                                                                |                             |        |     |
| APPROVED            |            | TITLE                                                          |                             |        |     |
|                     |            |                                                                |                             |        |     |
| PART                |            | F15SC                                                          |                             |        |     |
| D0570195-01 F15SC F | OR CATALOG |                                                                | ,6                          |        |     |
|                     |            | Drawing is computer generated, and print might not be to scale |                             |        |     |
|                     |            | SIZE                                                           | DWG NO                      |        | REV |
|                     |            | С                                                              | D0570195-01 F15SC FOR CATAL | OG.dwg | Α   |
|                     |            | DIMENSIONS IN INCHES UNLESS NOTED SHEET 1                      |                             |        | 1   |