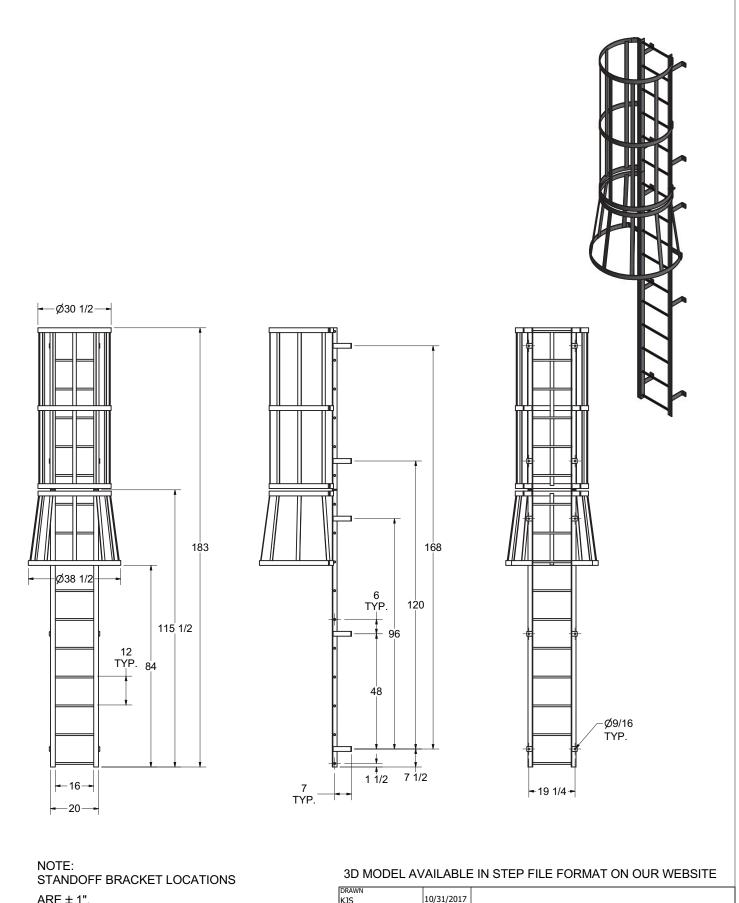

NOTE: STANDOFF BRACKET LOCATIONS ARE ± 1". DO NOT PREDRILL HOLES IN THE STRUCTURE. HOLES SHOULD BE MATCH DRILLED

TO INSURE PROPER ALIGNMENT

| DRAWN               |            |                                                                                    |        |  |     |
|---------------------|------------|------------------------------------------------------------------------------------|--------|--|-----|
| KJS                 | 10/31/2017 |                                                                                    |        |  |     |
| CHECKED             |            |                                                                                    |        |  |     |
| APPROVED            |            | TITLE                                                                              |        |  |     |
| PART                |            | F165                                                                               | SC     |  |     |
| D0570195-02 F16SC F | DR CATALOG |                                                                                    |        |  |     |
|                     |            | Drawing is computer generated, and print might not be to scale                     |        |  |     |
|                     |            | SIZE                                                                               | DWG NO |  | REV |
|                     |            | C D0570195-02 F16SC FOR CATALOG.dwg DIMENSIONS IN INCHES UNLESS NOTED SHEET 1 OF 1 |        |  | Α   |
|                     |            |                                                                                    |        |  | 1   |