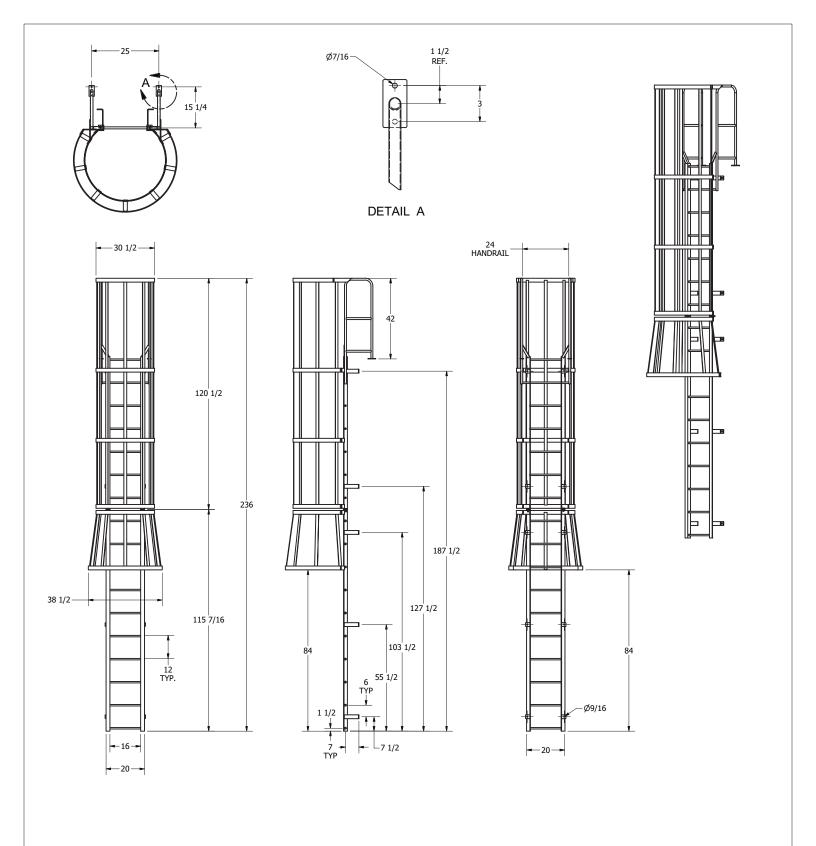

NOTE: STANDOFF BRACKET LOCATIONS

ARE +/- 1"

DO NOT PREDRILL HOLES IN THE STRUCTURE. HOLES SHOULD BE MATCH DRILLED TO INSURE PROPER ALIGNMENT.