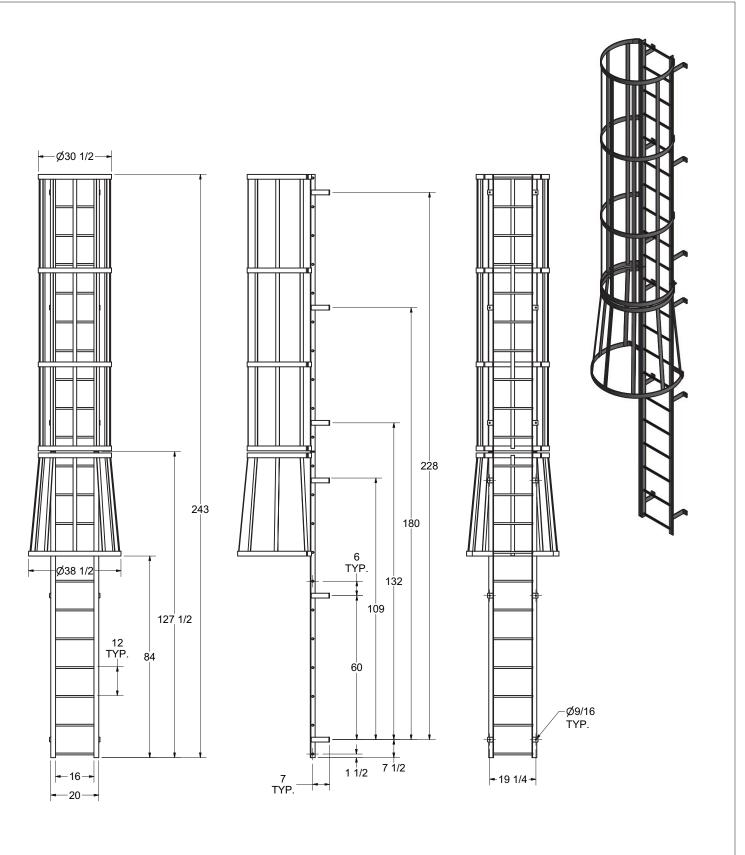

NOTE: STANDOFF BRACKET LOCATIONS

ARE ± 1".

DO NOT PREDRILL HOLES IN THE STRUCTURE. HOLES SHOULD BE MATCH DRILLED TO INSURE PROPER ALIGNMENT

## 3D MODEL AVAILABLE IN STEP FILE FORMAT ON OUR WEBSITE

| DRAWN               |            |                                                                |                              |        |     |
|---------------------|------------|----------------------------------------------------------------|------------------------------|--------|-----|
| KJS                 | 10/31/2017 |                                                                |                              |        |     |
| CHECKED             |            | 1                                                              |                              |        |     |
|                     |            |                                                                |                              |        |     |
| APPROVED            |            | TITLE                                                          |                              |        |     |
|                     |            |                                                                |                              |        |     |
| PART                |            | F218                                                           | SC                           |        |     |
| D0570195-07 F21SC F | DR CATALOG |                                                                |                              |        |     |
|                     |            | Drawing is computer generated, and print might not be to scale |                              |        |     |
|                     |            | SIZE                                                           | DWG NO                       |        | REV |
|                     |            | С                                                              | D0570195-07 F21SC FOR CATALO | OG.dwg | Α   |
|                     |            | DIMENSIONS IN INCHES UNLESS NOTED SHEET 1 OF 1                 |                              |        | 1   |