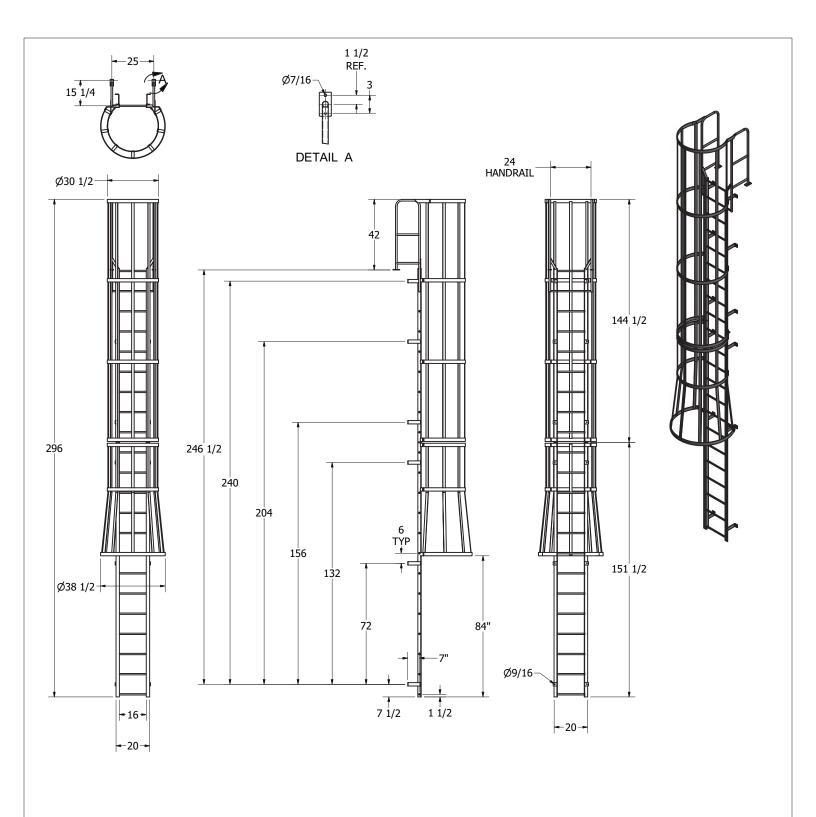

NOTE: STANDOFF LOCATIONS

ARE +/- 1"

DO NOT PREDRILL HOLES IN THE STRUCTURE. HOLES SHOULD BE MATCH DRILLED FOR PROPER ALIGNMENT.

## 3D MODEL AVAILABLE IN STEP FILE FORMAT ON OUR WEBSITE

| DRAWN                          |          |                                                                                    |             |  |     |
|--------------------------------|----------|------------------------------------------------------------------------------------|-------------|--|-----|
| NA                             | 1/9/2012 |                                                                                    |             |  |     |
| CHECKED                        |          |                                                                                    |             |  |     |
| APPROVED                       |          | TITLE                                                                              | · · · · · · |  |     |
| PART                           |          | F22W                                                                               | <i>I</i> C  |  |     |
| D0570196-08 F22WC ₱OR CATALO\$ |          |                                                                                    |             |  |     |
|                                |          | Drawing is computer generated, and print might not be to scale                     |             |  |     |
|                                |          | SIZE                                                                               | DWG NO      |  | REV |
| 1                              | 1        | C D0570196-08 F22WC FOR CATALOG.dwg DIMENSIONS IN INCHES UNLESS NOTED SHEET 1 OF 1 |             |  | Α   |
|                                |          |                                                                                    |             |  | 1   |