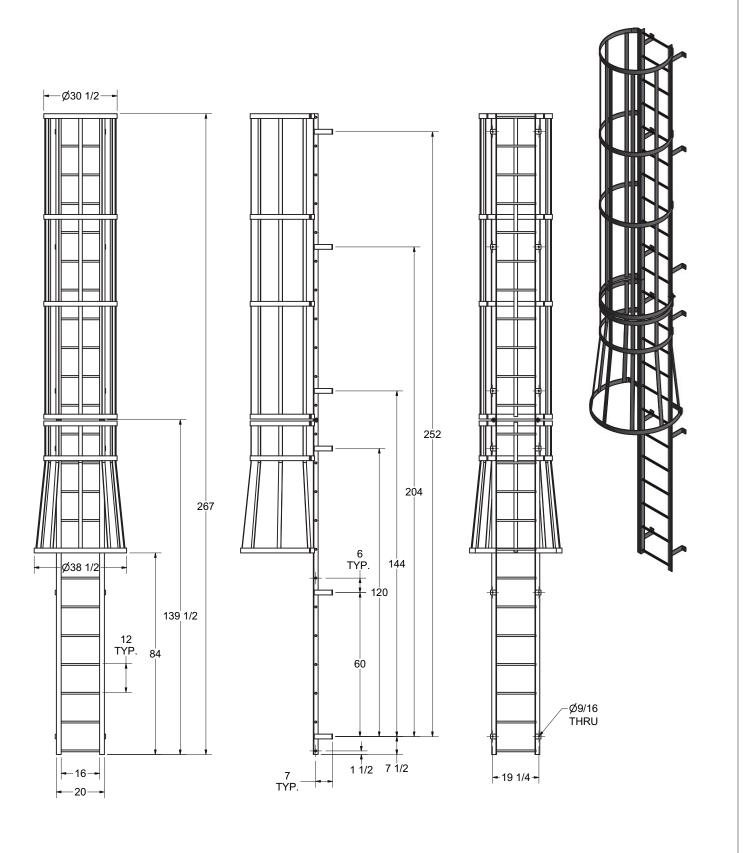

NOTE: STANDOFF BRACKET LOCATIONS

ARE ± 1". DO NOT PREDRILL HOLES IN THE STRUCTURE. HOLES SHOULD BE MATCH DRILLED TO INSURE PROPER ALIGNMENT

## 3D MODEL AVAILABLE IN STEP FILE FORMAT ON OUR WEBSITE

| DRAWN<br>KJS        | 10/31/2017         |                                                                |        |  |     |
|---------------------|--------------------|----------------------------------------------------------------|--------|--|-----|
| CHECKED             |                    |                                                                |        |  |     |
| APPROVED            |                    | TITLE                                                          |        |  |     |
| PART                |                    | F238                                                           | SC     |  |     |
| D0570195-09 F23SC F | <u> OR CATALOG</u> |                                                                |        |  |     |
|                     |                    | Drawing is computer generated, and print might not be to scale |        |  |     |
|                     |                    | SIZE                                                           | DWG NO |  | REV |
|                     |                    | C D0570195-09 F23SC FOR CATALOG.dwg                            |        |  |     |
|                     |                    | DIMENSIONS IN INCHES UNLESS NOTED SHEET 1 OF                   |        |  | 1   |