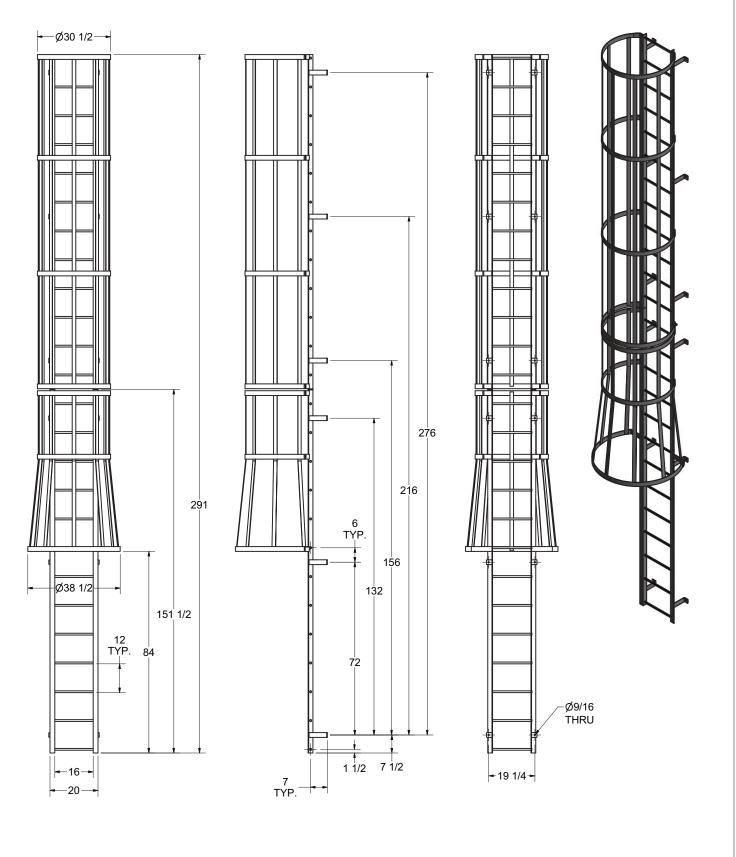

NOTE: STANDOFF BRACKET LOCATIONS ARE ± 1". DO NOT PREDRILL HOLES IN THE STRUCTURE. HOLES SHOULD BE MATCH DRILLED TO INSURE PROPER ALIGNMENT

## 3D MODEL AVAILABLE IN STEP FILE FORMAT ON OUR WEBSITE

| DRAWN               |            |                                                                |                             |        |     |
|---------------------|------------|----------------------------------------------------------------|-----------------------------|--------|-----|
| KJS                 | 10/31/2017 |                                                                |                             |        |     |
| CHECKED             |            | 1                                                              |                             |        |     |
| APPROVED            |            | TITLE                                                          |                             |        |     |
|                     |            |                                                                |                             |        |     |
| PART                |            | F25SC                                                          |                             |        |     |
| D0570195-11 F25SC F | OR CATALOG |                                                                | -                           |        |     |
|                     |            | Drawing is computer generated, and print might not be to scale |                             |        |     |
|                     |            | SIZE                                                           | DWG NO                      |        | REV |
|                     |            | С                                                              | D0570195-11 F25SC FOR CATAL | OG.dwg | Α   |
|                     |            | DIMENSIONS IN INCHES UNLESS NOTED SHEET 1                      |                             |        | 1   |