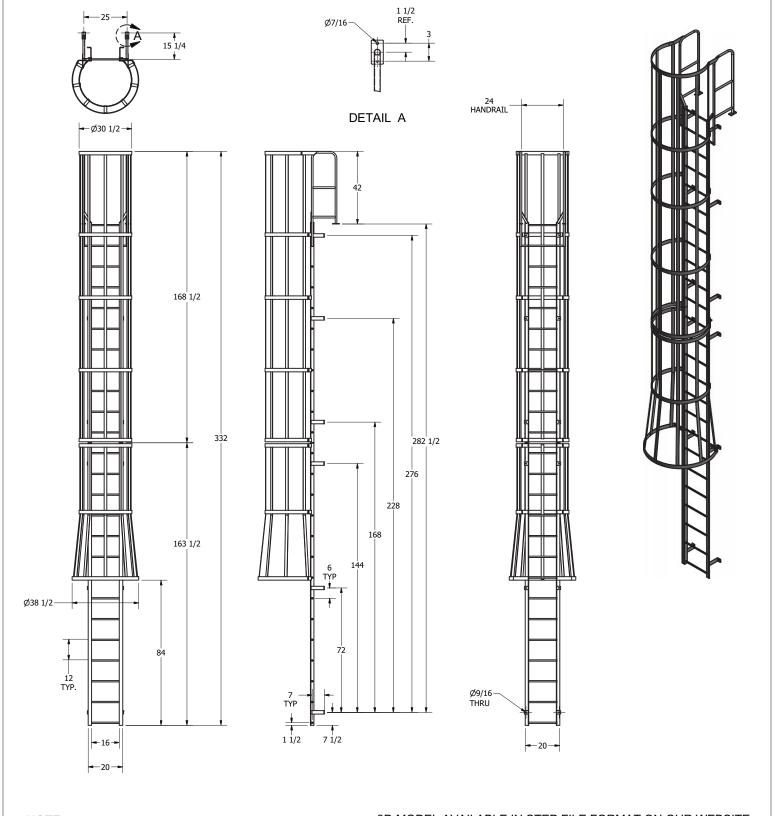

## NOTE: STANDOFF BRACKET LOCATIONS

ARE +/- 1"

DO NOT PREDRILL HOLES IN THE STRUCTURE. HOLES SHOULD BE MATCH DRILLED TO ENSURE PROPER ALIGNMENT.

## 3D MODEL AVAILABLE IN STEP FILE FORMAT ON OUR WEBSITE

| DRAWN               |           |                                                                |                                   |              |     |
|---------------------|-----------|----------------------------------------------------------------|-----------------------------------|--------------|-----|
| NA                  | 4/27/2012 |                                                                |                                   |              |     |
| CHECKED             |           |                                                                |                                   |              |     |
|                     |           | TITLE                                                          |                                   | •            |     |
| APPROVED            |           |                                                                |                                   |              |     |
|                     |           |                                                                |                                   |              |     |
| PART                |           | F25V                                                           | NC.                               |              |     |
| D0570196-11 F25WC F |           |                                                                |                                   |              |     |
|                     |           | Drawing is computer generated, and print might not be to scale |                                   |              |     |
|                     |           | SIZE                                                           | DWG NO                            |              | REV |
| ,                   |           | C                                                              | D0570196-11 F25WC FOR CATALOG.dwg |              | Α   |
|                     |           | QUOTE                                                          |                                   | SHEET 1 OF 1 |     |