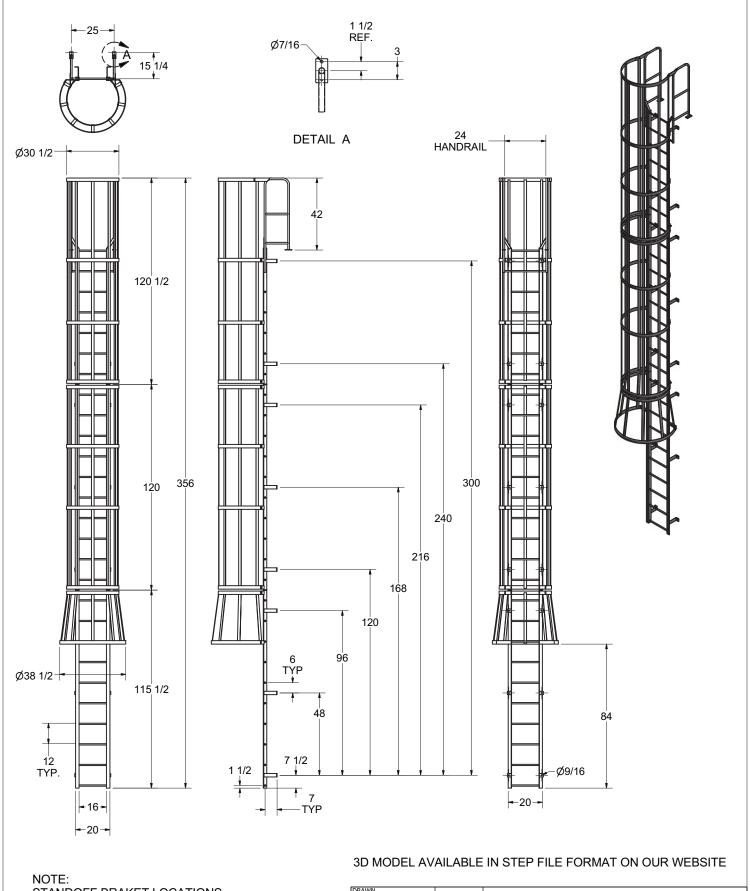

STANDOFF BRAKET LOCATIONS

ARE +/- 1"

DO NOT PREDRILL HOLES IN THE STRUCTURE. HOLES SHOULD BE MATCH DRILLED TO ENSURE PROPER ALIGNMENT.

| DRAWN                          |          |                                                                |                             |        |     |
|--------------------------------|----------|----------------------------------------------------------------|-----------------------------|--------|-----|
| NA                             | 1/7/2016 |                                                                |                             |        |     |
| CHECKED                        |          | 1                                                              |                             |        |     |
| APPROVED                       |          | TITLE                                                          |                             |        |     |
| PART                           |          | <br> F27V                                                      | VC                          |        |     |
| D0570196-13 F27WC #OR CATALO\$ |          |                                                                |                             |        |     |
|                                |          | Drawing is computer generated, and print might not be to scale |                             |        |     |
|                                |          | SIZE                                                           | DWG NO                      |        | REV |
|                                |          | C                                                              | D0570196-13 F27WC FOR CATAL | OG.dwg | Α   |
|                                |          | DIMENSIONS IN INCHES UNLESS NOTED SHEET 1                      |                             |        | 1   |