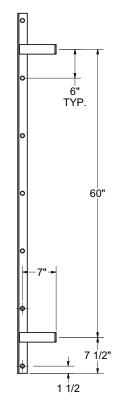

NOTE: STANDOFF BRACKET LOCATIONS

ARE ± 1".

DO NOT PREDRILL HOLES IN THE STRUCTURE. HOLES SHOULD BE MATCH DRILLED TO INSURE PROPER ALIGNMENT