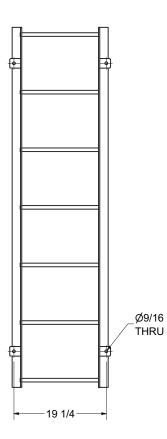

NOTE: STANDOFF BRACKET LOCATIONS

ARE ± 1".

DO NOT PREDRILL HOLES IN THE STRUCTURE. HOLES SHOULD BE MATCH DRILLED TO INSURE PROPER ALIGNMENT