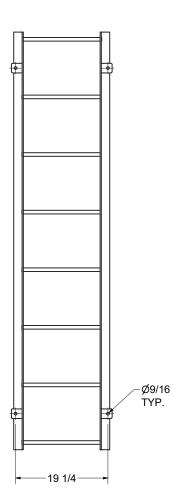

87 12 TYP. -16"· -20"

A

NOTE: STANDOFF BRACKET LOCATIONS ARE ± 1". DO NOT PREDRILL HOLES IN THE STRUCTURE. HOLES SHOULD BE MATCH DRILLED TO INSURE PROPER ALIGNMENT