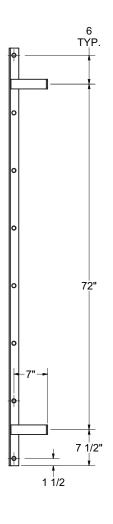

87 12 TYP. -16"· -20"

A

NOTE: STANDOFF BRACKET LOCATIONS ARE ± 1". DO NOT PREDRILL HOLES IN THE STRUCTURE. HOLES SHOULD BE MATCH DRILLED TO INSURE PROPER ALIGNMENT