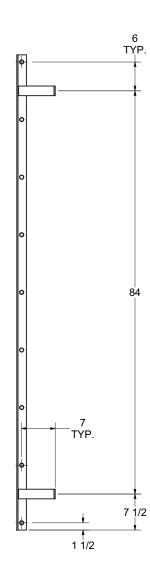

A

NOTE: STANDOFF BRACKET LOCATIONS

ARE ± 1".

DO NOT PREDRILL HOLES IN THE STRUCTURE. HOLES SHOULD BE MATCH DRILLED TO INSURE PROPER ALIGNMENT