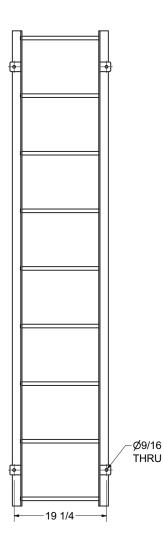

A

NOTE: STANDOFF BRACKET LOCATIONS

ARE ± 1".

DO NOT PREDRILL HOLES IN THE STRUCTURE. HOLES SHOULD BE MATCH DRILLED TO INSURE PROPER ALIGNMENT